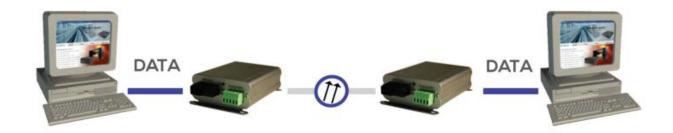

◆ MTBF > 50000 Hours
- ◆ Compact size: 68×101×30mm

### **SPECIFICATIONS**

### **RS-232**

Data Format Asynchronous Serial Data

Data Rate Up to 115.2Kbps

Connector Type DB-9

RS-422/485

Data Format Asynchronous Serial Data

Data Rate Up to 128Kbps

Distance 1200m

Connector Type 5-pin Phoenix Connector with 3.5mm Pitch

**Optical Interface** 

Single Mode Fiber 9/125µm

Multimode Fiber 50/125, 62.5/125μm

Connector Type SC/ST/FC

**Power** 

Power Ext. power supply DC 12V, 1A

**Environment** 

Ambient Temperature  $-20 \,^{\circ}\text{C} \sim 75 \,^{\circ}\text{C}$ Storage Temperature  $-20 \,^{\circ}\text{C} \sim 85 \,^{\circ}\text{C}$ 

Humidity  $0 \sim 95\%$  (Non-condensing)

**Dimension** 

Cassette 60 x 100 x 30.5 mm (W x D x H)

Weight (Standalone) 80g

### **APPLICATIONS**



# **ORDERING INFORMATION**



SC / ST / FC Duplex (2 Fiber) Simplex (1 Fiber)

## THE PACKAGE CONTAINS

- 1 pcs of ODC-120
- 1 pcs of 12V DC 1A power adapter.

| Model             | Quantity | Box Dimensions | Weight |
|-------------------|----------|----------------|--------|
| ODC-100C box type | 1        | 13×20×7 cm     | 0.1kg  |

# **CARTON DETAILS**

| Model             | Quantity in Carton | Carton Dimensions | Weight |
|-------------------|--------------------|-------------------|--------|
| ODC-100C box type | 4                  | 29×45×23 cm       | 1.0kg  |