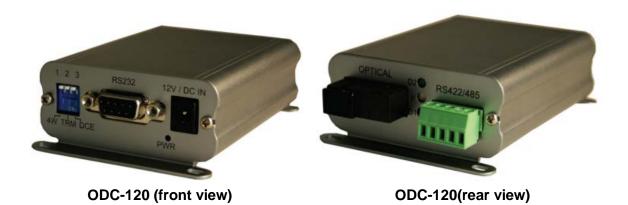

# Optical Data Converter ODC-120

### **OVERVIEW**

ODC-120 is a media converter that can convert one RS-232 and/or one RS-422/485 ports to be transmitted over a single fiber or two fibers. A DIP switch is used to setup two-wire/ four-wire operation mode and to enable internal termination for RS-422/485 port, and to configure RS-232 port to operate in either DTE or DCE mode.

### **FEATURES**

- Convert one RS-232 and/or one RS-422/485
- ◆ Complies with EIA/TIA-232, EIA/TIA-574 and
- ◆ CCITT V.28 standards
- ◆ Complies with EIA/TIA-422, EIA/TIA-485
- ◆ Distance Up to 5km with multimode fiber
- ◆ Distance Up to 120km with single mode fiber
- ◆ Clear LED Indications
- ◆ MTBF > 50000 Hours
- ◆ Compact size: 68×101×30mm

### **RS-232**

Data Format Asynchronous Serial Data

Data Rate Up to 115.2Kbps

Connector Type DB-9

RS-422/485

Data Format Asynchronous Serial Data

Data Rate Up to 128Kbps

Distance 1200m

Connector Type 5-pin Phoenix Connector with 3.5mm Pitch

**Optical Interface** 

Single Mode Fiber 9/125µm

Multimode Fiber 50/125, 62.5/125μm

Connector Type SC/ST/FC

**Power** 

Power Ext. power supply DC 12V, 1A