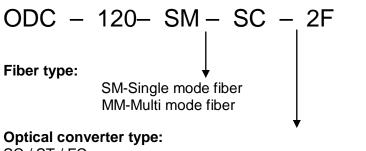

act size: 68×101×30mm

### **SPECIFICATIONS**

### **RS-232**

Data Format Asynchronous Serial Data

Data Rate Up to 115.2Kbps

Connector Type DB-9

RS-422/485

Data Format Asynchronous Serial Data

Data Rate Up to 128Kbps

Distance 1200m

Connector Type 5-pin Phoenix Connector with 3.5mm Pitch

**Optical Interface** 

Single Mode Fiber 9/125µm

Multimode Fiber 50/125, 62.5/125μm

Connector Type SC/ST/FC

**Power** 

Power Ext. power supply DC 12V, 1A

**Environment** 

Ambient Temperature  $-20 \,^{\circ}\text{C} \sim 75 \,^{\circ}\text{C}$ Storage Temperature  $-20 \,^{\circ}\text{C} \sim 85 \,^{\circ}\text{C}$ 

Humidity  $0 \sim 95\%$  (Non-condensing)

**Dimension** 

Cassette 60 x 100 x 30.5 mm (W x D x H)

Weight (Standalone) 80g

### **APPLICATIONS**



# **ORDERING INFORMATION**



SC / ST / FC Duplex (2 Fiber) Simplex (1 Fiber)

## THE PACKAGE CONTAINS

- 1 pcs of ODC-120
- 1 pcs of 12V DC 1A power adapter.

| Model             | Quantity | Box Dimensions | Weight |
|-------------------|----------|----------------|--------|
| ODC-100C box type | 1        | 13×20×7 cm     | 0.1kg  |

# **CARTON DETAILS**

| Model             | Quantity in Carton | Carton Dimensions | Weight |
|-------------------|--------------------|-------------------|--------|
| ODC-100C box type | 4                  | 29×45×23 cm       | 1.0kg  |